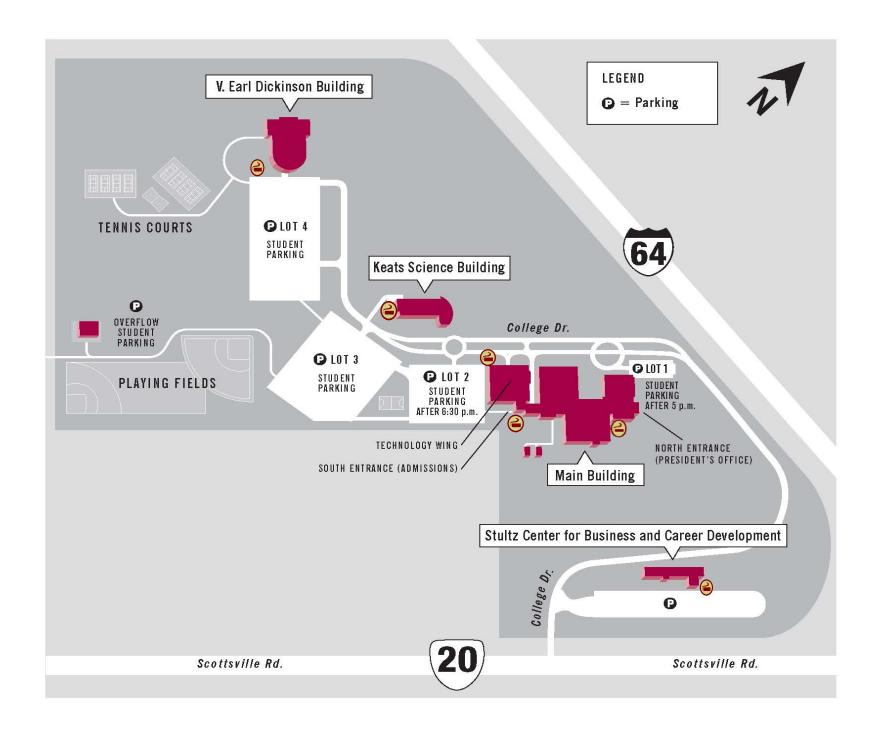

## **Campus Smoking Areas**

Smoking areas are designated by this symbol.

Smokers must remain a minimum of 25 feet from building entrances.

Keats Science Building: Smoking shelter located to the left of building, near retaining wall.

Main Building East: Smoking shelter behind the North Mall Meeting Room Exit.

Main Building South: Smoking shelter located along the walkway between the South entrance and the Bolick Center exterior entrance.

Main Building West: Picnic table located outside lower entrance to 800 wing.

Stultz Center: Smoking area located near overhang, to the right of the entrance.

V. Earl Dickinson Building: Smoking shelter located to the left of building entrance.

## Note: Failure to obey rules regarding smoking will result in a \$30 smoking fine.

Additional rules/regulations regarding smoking can be found in the policy section of the PVCC website.

## MAIN CAMPUS BUILDINGS AND PARKING

501 College Drive, Charlottesville, VA 22902 434.977.3900 www.pvcc.edu